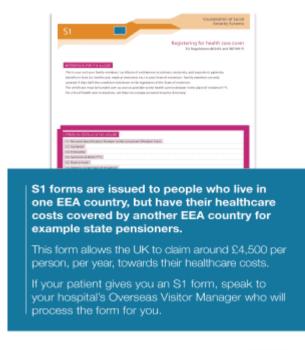

**S1** – a certificate of entitlement issued to individuals who live in one Member State but have their healthcare costs covered by another, for example state pensioners, and entitles them access to state-provided healthcare on the same basis as domestic nationals.